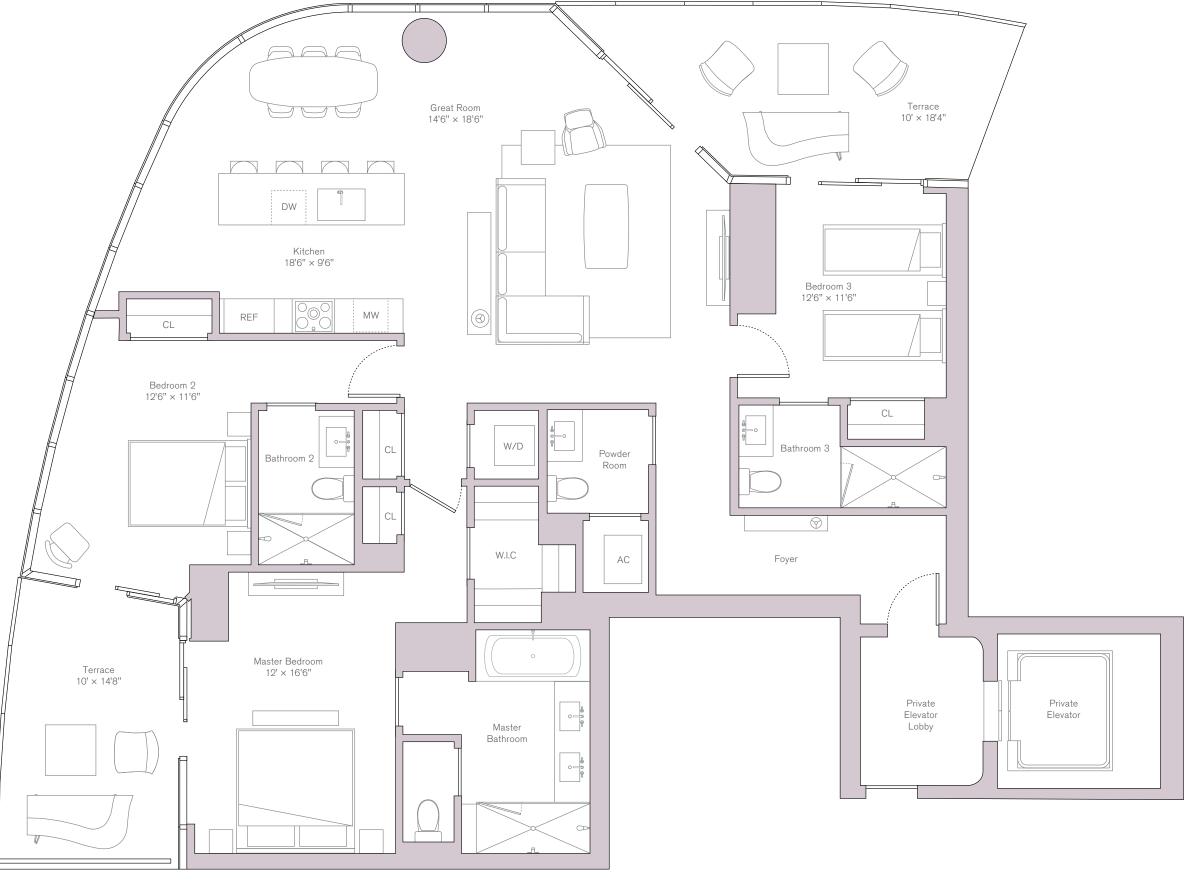

North West Residence Levels 19–29 Unit 04

INTERIOR 1,915 SQ FT/178 SQ M

EXTERIOR 356 SQ FT/33 SQ M

тотаl 2,271 sq ft/211 sq м

FEATURES 3 Bedrooms 3.5 Bathrooms

Units on Level 30–37 Interior: 1,939 sq FT / 180.1 sq M Exterior: 356 sq FT / 33 sq M